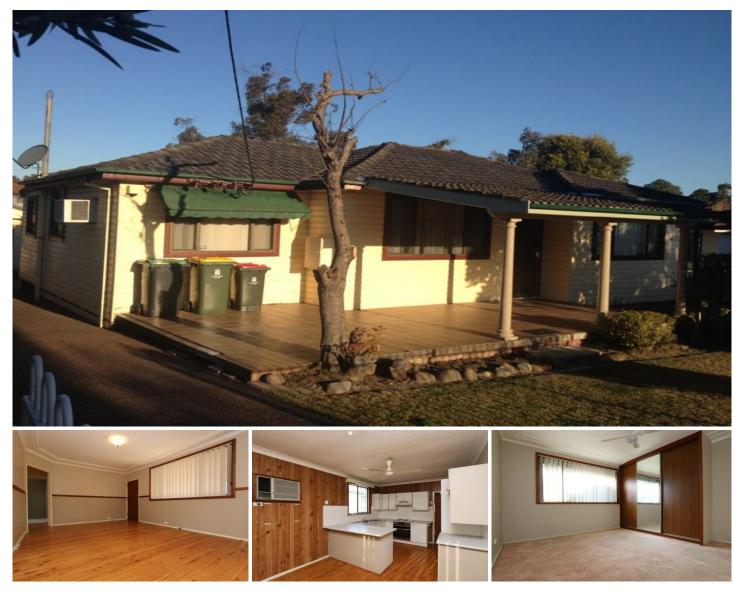

## 17 Enright Street BERESFIELD NSW

Convenience is at your fingertips with this three bedroom home in the heart of Beresfield.

It is a short stroll to the town's bowling club, sports fields and only a few kilometres from the main street where you can find shops including a grocery store, chemist, bakery, hairdresser and many other speciality stores.

Add to this the fact that it is located less than 5 minutes from the entry to the M1 Motorway which takes you to Sydney and the Central Coast and only 40 minutes from the Newcastle CBD.

The house itself has three generous bedrooms, one bathroom, secure garage and fully fenced yard.

## 3 🎮 1 🚔 1 🚘

Type : House

View : https://www.petersrealestate.com.au/lease/nsw/h unter-valley-lower/beresfield/residential/house/72 56264