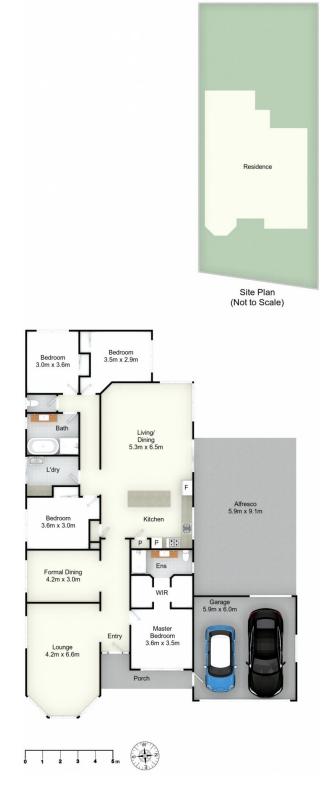

## 48 Nardoo Avenue ABERGLASSLYN NSW

Due to the latest Covid restrictions this week's open home has been CANCELLED.

Please contact the agent for further information.

Tucked away in a quiet location, this is a great home for a large family or ideal investment with a long term tenant in place.

Boasting 4 bedrooms, main with walk in robe and ensuite. All remaining bedrooms feature built in robes.

The formal lounge located at the front of the home is spacious in size whilst the separate dining area positioned off the kitchen lends itself to be utilised as an additional

## 4 🕒 2 📛 2 🖨

Type : House Price : \$ 670,000 Land Size : 822 sqm

View : https://www.petersrealestate.com.au/sale/ns

w/hunter-valley-lower/aberglasslyn/residenti

al/house/7257999

Aimee Burns 02 4933 7855

48 Nardoo Ave, Aberglasslyn

All information contained herein is gathered from sources we deem reliable. However, we cannot guarantee its accuracy and act as a messenger only in passing on the details. Interested parties should rely on their own inquiries and the contract for sale. The floor plans are artist's impressions only. The site plan is not to scale.