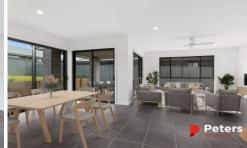

## 4 Lochdon Drive Farley NSW

The Derbyshire 30 design comes complete with quality floor coverings, fixtures and fittings. There is no compromise on stylish contemporary living with this stunning two storey home from the moment you walk through the door.

Your new home will include quality fixtures and fittings such as:

- Caesarstone Kitchen Benchtops with waterfall ends
- Stainless Steel Kitchen Appliances
- Ducted Air Conditioning
- Quality Floor Coverings
- 2740mm Ceiling Heights to Ground Floor
- Full Turn-key Landscaping & Driveway
- 25 Year Structural Guarantee