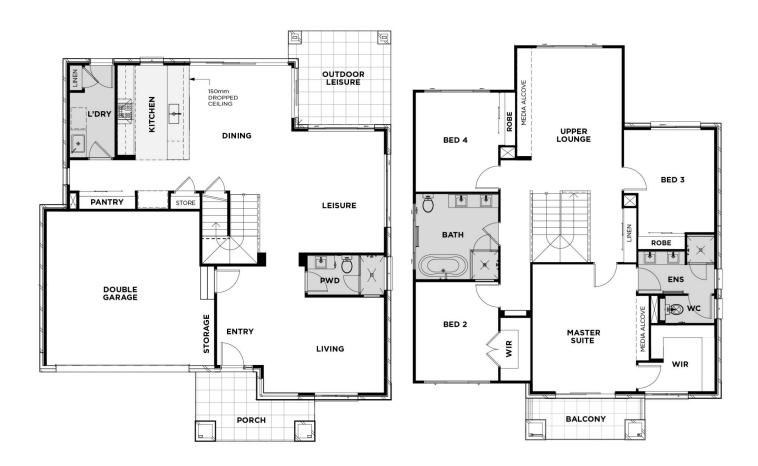

## 4 Lochdon Drive Farley NSW

The Derbyshire 30 design comes complete with quality floor coverings, fixtures and fittings. There is no compromise on stylish contemporary living with this stunning two storey home from the moment you walk through the door.

**GROUND FLOOR** 

**FIRST FLOOR**