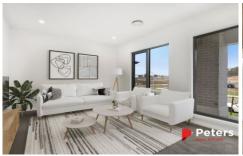

## 4 Lochdon Drive Farley NSW

The Derbyshire 30 design comes complete with quality floor coverings, fixtures and fittings. There is no compromise on stylish contemporary living with this stunning two storey home from the moment you walk through the door.

Your new home will include quality fixtures and fittings such as:

- Caesarstone Kitchen Benchtops with waterfall ends
- Stainless Steel Kitchen Appliances
- Ducted Air Conditioning
- Quality Floor Coverings
- 2740mm Ceiling Heights to Ground Floor
- Full Turn-key Landscaping & Driveway
- 25 Year Structural Guarantee