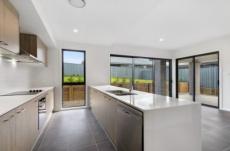

## 4 Lochdon Drive Farley NSW

The Derbyshire 30 design comes complete with quality floor coverings, fixtures and fittings. There is no compromise on stylish contemporary living with this stunning two storey home from the moment you walk through the door.

Your new home will include quality fixtures and fittings such as:

- Caesarstone Kitchen Benchtops with waterfall ends
- Stainless Steel Kitchen Appliances
- Ducted Air Conditioning
- Quality Floor Coverings
- 2740mm Ceiling Heights to Ground Floor
- Full Turn-key Landscaping & Driveway
- 25 Year Structural Guarantee