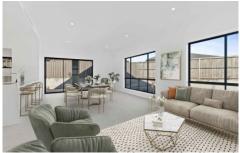

## 18 Sorbus Way Gillieston Heights NSW

This beautiful new home comes complete with quality floor coverings, fixtures and fittings. There is no compromise on stylish contemporary living with this stunning single storey home from the moment you walk through the door.

Including quality fixtures and fittings such as:

- Caesarstone Kitchen Benchtops with waterfall ends
- Stainless Steel Kitchen Appliances
- Ducted Air Conditioning
- Quality Floor Coverings
- 2740mm Ceiling Heights to Ground Floor
- Full Turn-key Landscaping & Driveway
- 25 Year Structural Guarantee