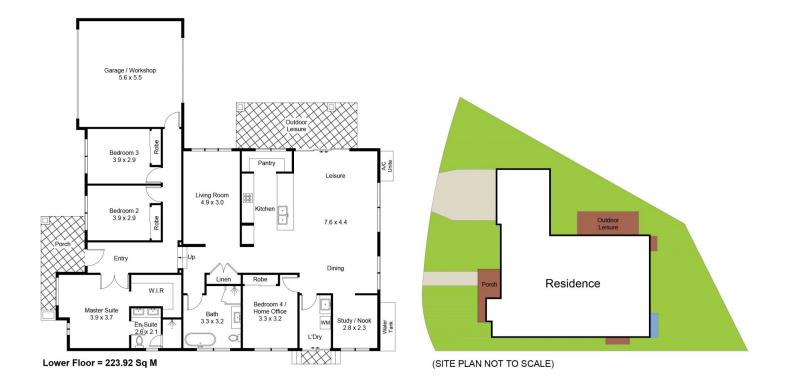

## 18 Sorbus Way Gillieston Heights NSW

This beautiful new home comes complete with quality floor coverings, fixtures and fittings. There is no compromise on stylish contemporary living with this stunning single storey home from the moment you walk through the door.

Approximate Gross Internal Area = 223.92 sq m (Including Garage)