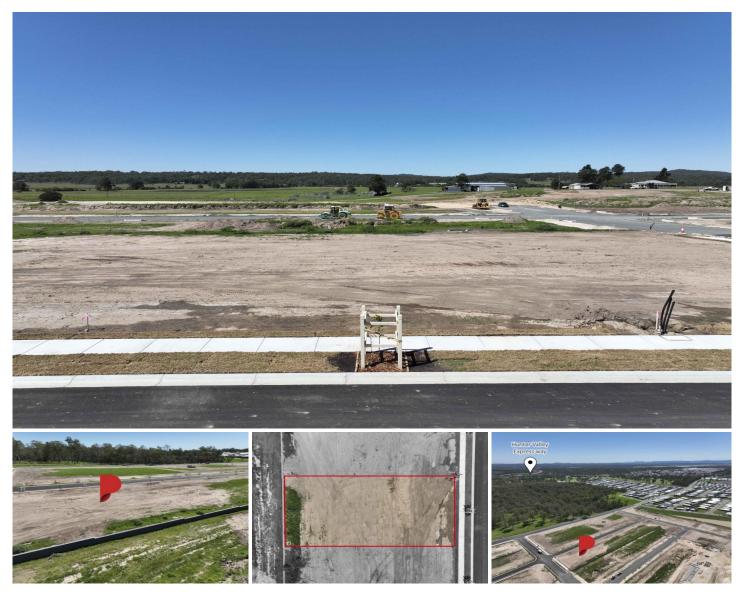

## Lot 352 Pikewood Road Heddon Greta NSW

Nestled in the growing Averys Rise is this large 595sqm flat block registering in the next 2 months.

The block provides for the opportunity for the first home buyer or family to build a new home, or the savvy investor to make use of the space on offer.

Offering a 17 metre frontage and 35 metres depth, design your own home to suit.

Located in the heart of the Hunter Valley the estate is just around the corner from the Hunter Expressway and local shopping centres.

For further details please contact Lachlan Doyle!

Land Size: 595 sqm

View : https://www.petersrealestate.com.au/sale/ns

w/hunter-valley-lower/heddon-greta/resident

ial/land/7505199

**Lachlan Doyle** 02 4933 7855