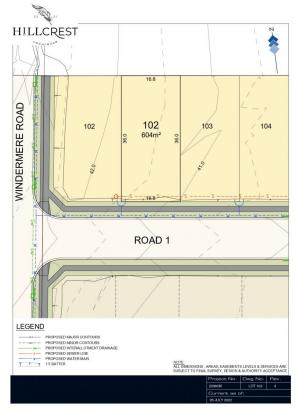

Situated on the desirable northern side of the New England Highway, Hillcrests highly sought-after location provides a Type : Land Price : \$ 385,000 Land Size : 604 sqm

**View**: https://www.petersrealestate.com.au/sale/ns