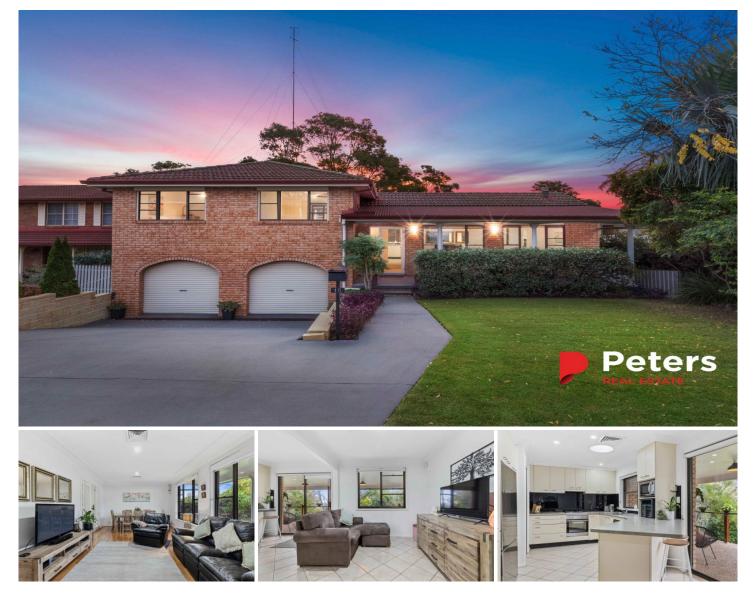

## **15 Rathluba Crescent East Maitland NSW**

Magnificently nestled between breathtaking streetscapes in a prestigious location, this eminent homes spectacular dimensions showcase a flawless blend of elegance and functionality spread across an impressive 694sqm allotment.

The grand first impression created by a graceful facade is immediately matched by a series of unforgettable, flexible spaces that reflect a focus on lavish family living, meticulously crafted to cater to your ever-changing needs, ensuring a harmonious balance between open, airy spaces and cosy, intimate settings on each level.

Refined formal rooms beneath high ceilings set the tone for first floor spaces that include lounge and dining along with