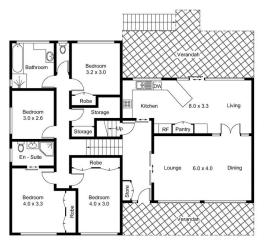

w/hunter-valley-lower/east-maitland/resident

Aimee Burns 02 4933 7855

Ground Floor = 103.7 Sq M

First Floor = 139.7 Sq M

(SITE PLAN NOT TO SCALE)

RF - 910W x 1710H Approximate Gross Internal Area = 243.4 sq m (Including Garage)