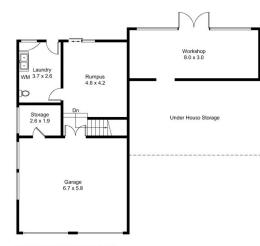

w/hunter-valley-lower/east-maitland/resident

Aimee Burns 02 4933 7855

Ground Floor = 103.7 Sq M

First Floor = 139.7 Sq M

(SITE PLAN NOT TO SCALE)

RF - 910W x 1710H Approximate Gross Internal Area = 243.4 sq m (Including Garage)