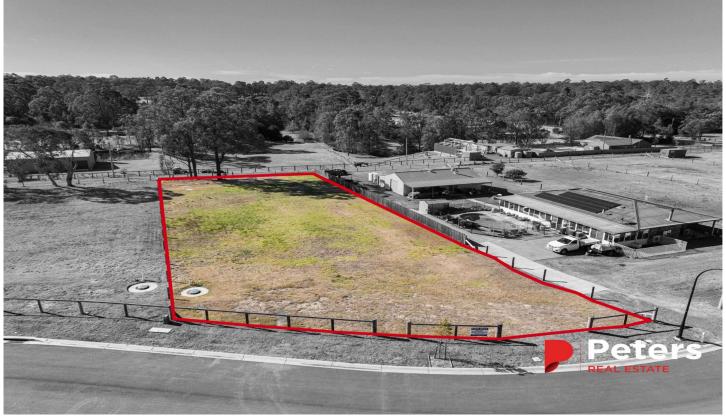

## 16 Lilly Place Abermain NSW

Located in a boutique estate in The Paddock, Abermain, 16 Lilly Place represents a rare 2079sqm near level block!

This block has a North facing rear aspect the most ideal outlook for you to create your new dream home filled with naturally lit living spaces illuminated by the northern sun. Imagine yourselves indulging in the peace and tranquillity of this FULLY FENCED property.

Type : Land Price : \$ 565,000 Land Size : 2079 sqm

View : https://www.petersrealestate.com.au/sale/ns

w/hunter-valley-lower/abermain/residential/l

and/7622776

Lachlan Doyle 02 4933 7855

Aimee Burns 02 4933 7855