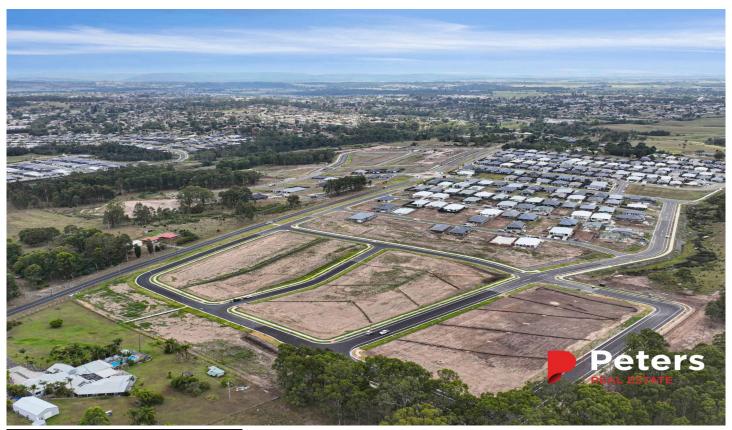

## Lot 320 Ravensfield Farley NSW

Imagine being surrounded by nature, living that country lifestyle you have always dreamed about and being only 11 minutes from one of NSW's most vibrant regional shopping centres.

Located just 7.5 kilometres from Maitland's Central Business District hub and 3.5 kilometres from Rutherford Shopping Centre, Ravensfield is in poll position. It has easy access to everything from cinemas, national retail outlets and fine dining establishments to cultural centres, world class vineyards and pristine beaches.

Steeped in history this landmark development provides the ideal liveability for families and is being developed with the word "community" in mind.

Type : Land Land Size : 527 sqm

View : https://www.petersrealestate.com.au/sale/ns