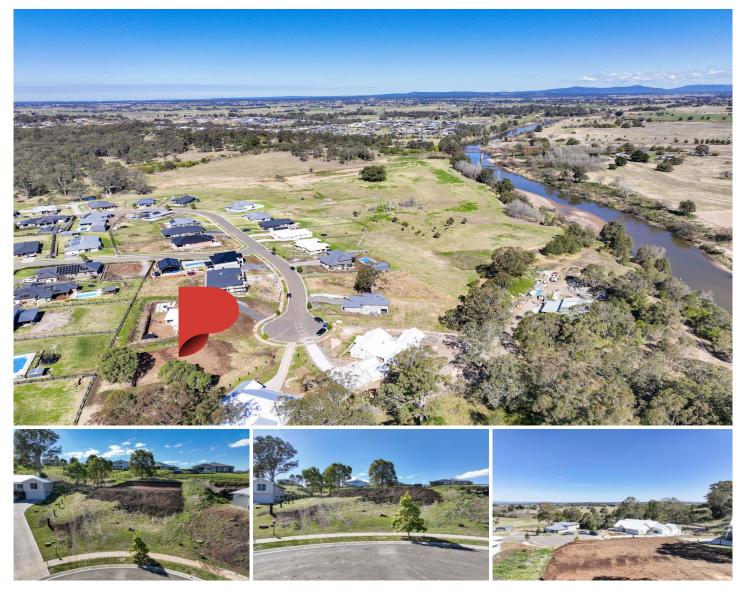

## 28 Esk Circuit Maitland Vale NSW

This registered and ready to be built on block offers an amazing opportunity to build your dream home.

The current owners have already constructed a flat building pad saving you significant additional costs of doing this yourself!

Combing the essential characteristics of a country lifestyle, it is easy to see why Maitland Vale Acreages is fast becoming one of the town's most sought after estates. Complete with large block sizes and privacy, this is a rare chance to secure a sought a semi-rural block.

28 Esk Circuit offers a panoramic backdrop of mountain ranges reaching out as far as Mount Sugarloaf in addition