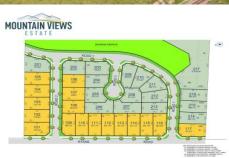

## Lot 108 Mountain Views Estate Gillieston Heights NSW

The Mountain Views Estate, a premium neighbourhood in Gillieston Heights, offers a wide variety of block sizes from 611sqm to a limited number of high 700sqm lots.