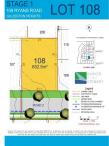

Type : Land Land Size : 652.5 sqm

View : https://www.petersrealestate.com.au/sale/ns

w/hunter-valley-lower/gillieston-heights/resid

ential/land/7744705

Lachlan Doyle 02 4933 7855

Tim Peters 49337855

For full version visit the website