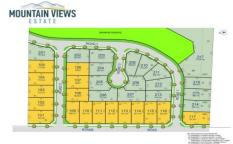

## Lot 209 Mountain Views Estate Gillieston Heights NSW

The Mountain Views Estate, a premium neighbourhood in Gillieston Heights, offers a wide variety of block sizes from 611sqm to a limited number of high 700sqm lots.