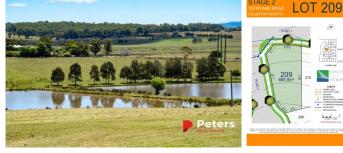

## Lot 209 Mountain Views Estate Gillieston Heights NSW

The Mountain Views Estate, a premium neighbourhood in Gillieston Heights, offers a wide variety of block sizes from 611sqm to a limited number of high 700sqm lots.

## For full version visit the website

https://www.petersrealestate.com.au

| Туре      | : Land       |
|-----------|--------------|
| Price     | : \$ 385,000 |
| Land Sizo | • 668 8 can  |

- View

- Land Size : 668.8 sqm
  - - : https://www.petersrealestate.com.au/sale/ns w/hunter-valley-lower/gillieston-heights/resid ential/land/7744722