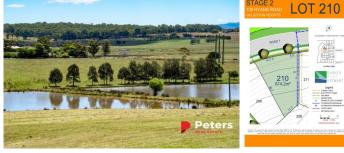

## Lot 210 Mountain Views Estate Gillieston Heights NSW

The Mountain Views Estate, a premium neighbourhood in Gillieston Heights, offers a wide variety of block sizes from 611sqm to a limited number of high 700sqm lots.

A lifestyle of modern amenity & convenience in perfect

ESTATE ESTATE

Price : \$ 387,000

Land Size : 614.2 sqm

View

: https://www.petersrealestate.com.au/sale/ns w/hunter-valley-lower/gillieston-heights/resid ential/land/7744725