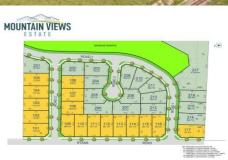

## Lot 211 Mountain Views Estate Gillieston Heights NSW

The Mountain Views Estate, a premium neighbourhood in Gillieston Heights, offers a wide variety of block sizes from 611sqm to a limited number of high 700sqm lots.

A lifestyle of modern amenity & convenience in perfect

**Price** : \$ 377,000 **Land Size** : 639.7 sqm

View : https://www.petersrealestate.com.au/sale/ns

w/hunter-valley-lower/gillieston-heights/resid

ential/land/7744731