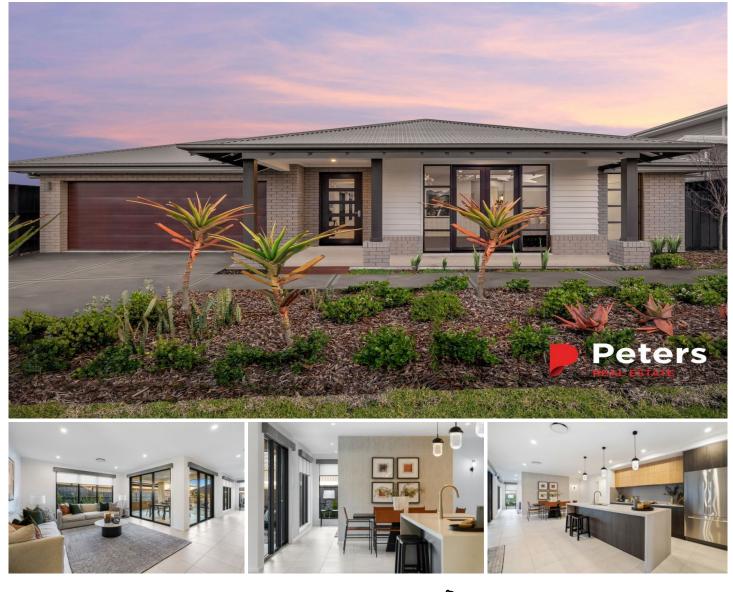

## 28 Kingham Circuit Thornton NSW

This outstanding property provides the rare opportunity to secure a display home with an impressive 6% rental return for a fixed-term lease back, running for the duration of the display village!

Situated in the popular HomeWorld estate in Thornton is the opportunity to secure this beautiful Display Home.

The floorplan of this astounding home offers an effortlessly seamless flow throughout, creating the perfect space for your family. At the heart of the home, a gallery style kitchen with Caesar stone benchtops and waterfall edging to the island bench, a double sink for added convenience, walk-in pantry, pendant lights and quality appliances throughout. The kitchen overlooks an expansive open plan living and