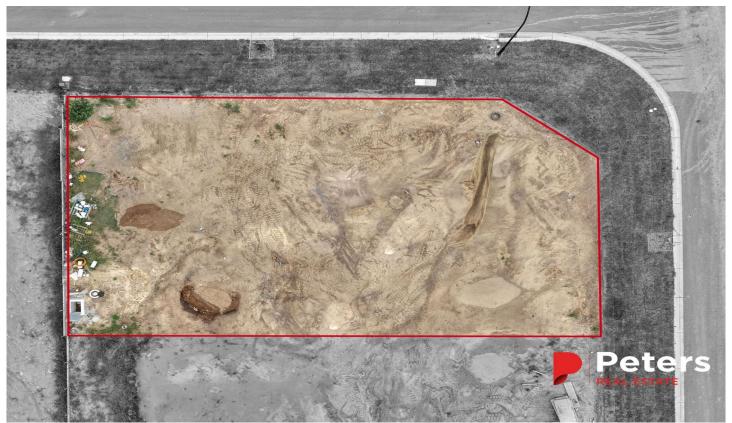

## Lot 906 Gillieston Valley Estate Gillieston Heights NSW

Set on a spacious 545sqm corner block, this property provides the perfect opportunity for a first home buyer or family to build their dream home or the savvy investor to make use of all the space on offer.

Disclaimer: The information herein is collected from sources we trust to be dependable.

However, we cannot guarantee its accuracy, so it is

**Price** : \$389,000 **Land Size** : 545 sqm

View : https://www.petersrealestate.com.au/sale/ns