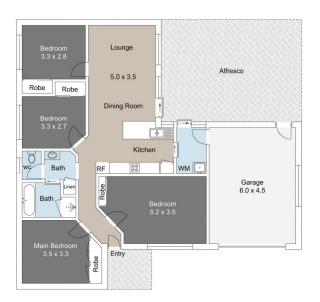

The refined design harnesses spacious living zones and practical spaces with many standout features throughout.Private, peaceful and sun-filled, externally you can enjoy the under-cover alfresco area overlooking the