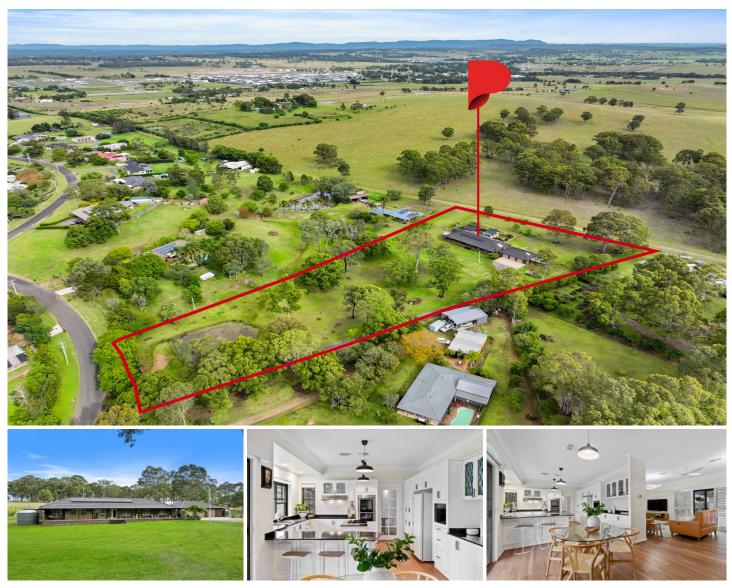

## 24 Lerra Road Windella NSW

Meander down the tree-lined driveway and wake to birdsong with beautiful landscapes and rural surrounds on your own private acreage.

Offering a dream lifestyle tucked away on a peaceful road in a picturesque estate, 24 Lerra Road is the perfect blend of tranquility, lifestyle options and convenience.

Positioned at the back of the block with restful views across rural land and country vistas, sits a breathtaking residence. Supremely functional and utterly sophisticated, the home has undertaken an extensive renovation designed to incorporate luxury finishings and high-quality workmanship throughout.

## 5 🛤 2 🚔 3 🚘

| Туре      | : Rural   |
|-----------|-----------|
| Land Size | · 1 270 k |

1.279 ha

: https://www.petersrealestate.com.au/sale/ns w/hunter-valley-lower/windella/residential/ru ral/8014931