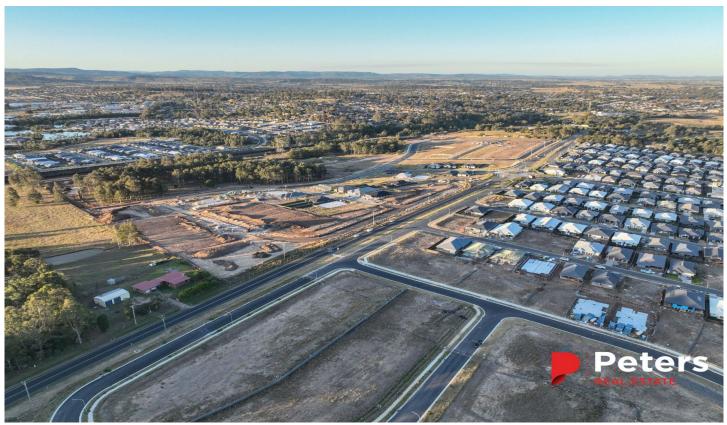

## 6 Lot 223) Dawn Way Farley NSW

Offering this registered block to market, Lot 223 Farley Rise offers a 558sqm parcel in an elevated position.

Offered well under market value, do not miss out!

A perfect block for a duplex or dual key home with an almost level building pad meaning it is the simple investment you have been waiting for!

Presenting the quiet charm of a rural village, close to nature yet connected to city convenience with a backdrop of distant mountain ranges offering a prized opportunity to secure your very own slice of a highly anticipated estate within the sought-after 2320 postcode. Type : Land