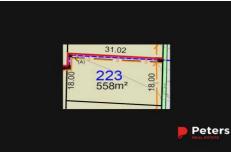

## 6 Lot 223) Dawn Way Farley NSW

Offering this registered block to market, Lot 223 Farley Rise offers a 558sqm parcel in an elevated position.

Offered well under market value, do not miss out!

A perfect block for a duplex or dual key home with an almost level building pad meaning it is the simple investment you have been waiting for!