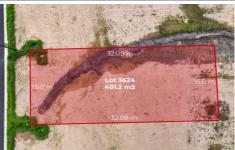

## 14 McDuff Avenue North Rothbury NSW

Recently registered and ready to be built on now, this 481sqm block offers the discerning buyer a chance to build your brand new home!

Situated just around the corner from the Huntlee Display Village and the stunning high end homes that each builder has constructed, the location will be sought after for years to come.

Type : Land Land Size : 481 sqm

View : https://www.petersrealestate.com.au/sale/ns

w/hunter-valley-upper/north-rothbury/reside

ntial/land/8034804

**Lachlan Doyle** 02 4933 7855

For full version visit the website