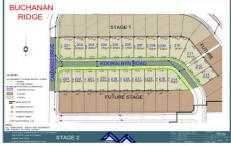

Complemented by open spaces, Buchanan Ridge offers a

Type : Land Price : \$410,000 Land Size : 570 sqm

View: https://www.petersrealestate.com.au/sale/ns w/hunter-valley-lower/buchanan/residential/l

and/8038991