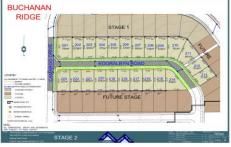

Complemented by open spaces, Buchanan Ridge offers a

Type : Land Price : \$395,000 Land Size : 649 sqm

View : https://www.petersrealestate.com.au/sale/ns

w/hunter-valley-lower/buchanan/residential/l

and/8039000