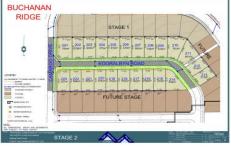

Complemented by open spaces, Buchanan Ridge offers a

Type : Land Price : \$410,000 Land Size : 570 sqm

View : https://www.petersrealestate.com.au/sale/ns

w/hunter-valley-lower/buchanan/residential/l

and/8039003