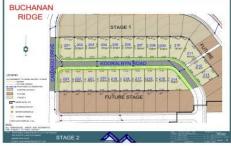

Complemented by open spaces, Buchanan Ridge offers a range of flat lifestyle blocks up to 1269sqm with everything you need to live a vibrant, healthy lifestyle in an estate

**Price** : \$395,000 **Land Size** : 536 sqm