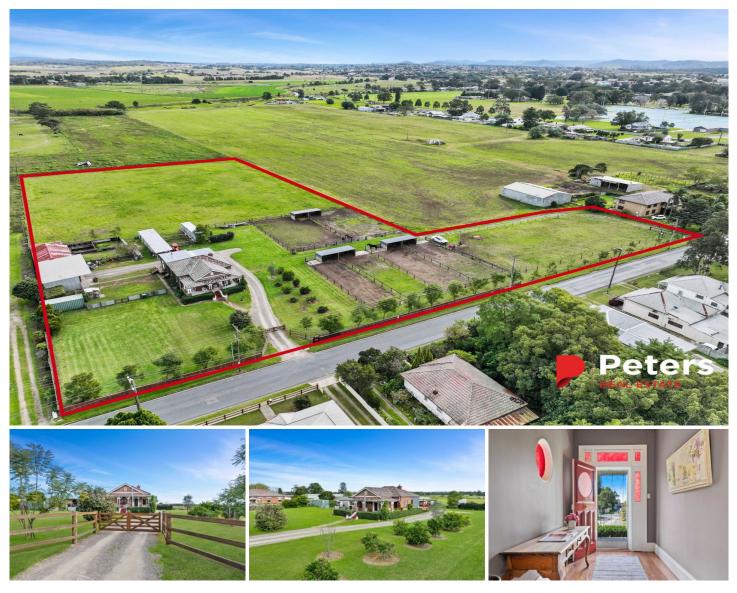

## **100 Louth Park Road South Maitland NSW**

Transformed by a sophisticated renovation, this three bedroom sanctuary rests amidst 4.4 acres (1.78ha) of rural tranquility just moments to the centre of Maitland.

Arriving at the property, the serenity is instant and enchanting, with a long driveway past the formal timber entry gates beyond a line of jacarandas. A property that epitomises a harmonious fusion of design and nature, inviting you to a lifestyle where serenity takes centre stage. Come, experience the commanding presence and uncomplicated beauty that this unique home offers.

## 3 🛤 1 🚰 4 🚘

| Pric | e |          | : | \$<br>1 | ,5 | 0 |  |
|------|---|----------|---|---------|----|---|--|
| -    | - | <b>.</b> |   | _       |    |   |  |

- View
- 0,000 \$1,595,000
- Land Size : 1.78 ha
  - : https://www.petersrealestate.com.au/sale/ns w/hunter-valley-lower/south-maitland/reside ntial/house/8042493