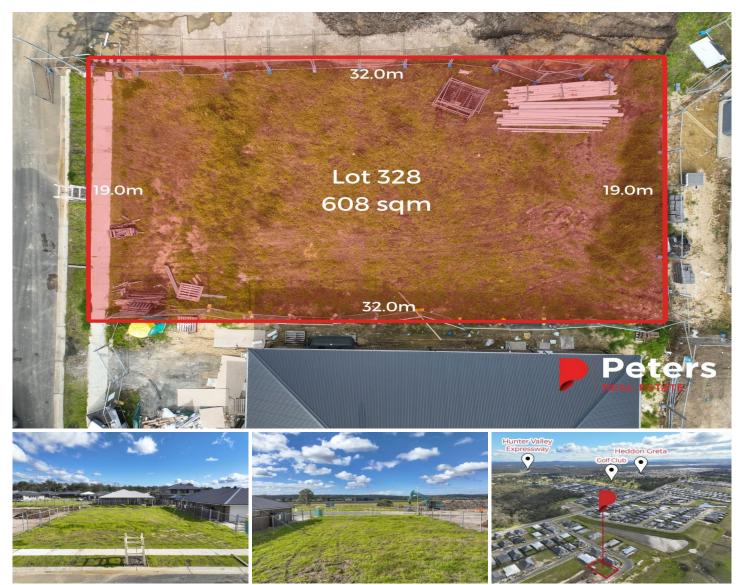

## 16 Merion Circuit Heddon Greta NSW

Nestled in the growing Averys Rise is this large 608sqm flat block which is registered and ready to be built on today.

The block provides for the opportunity for the first home buyer or family to build a new home, or the savvy investor to make use of the space on offer.

Offering a 19 metre frontage and 32 metres depth, design your own home to suit.

Located under a 5 minute drive to the Hunter Expressway and Kurri Kurri CBD, while just a 10 minute drive to the Maitland CBD. This property is in a prime location.