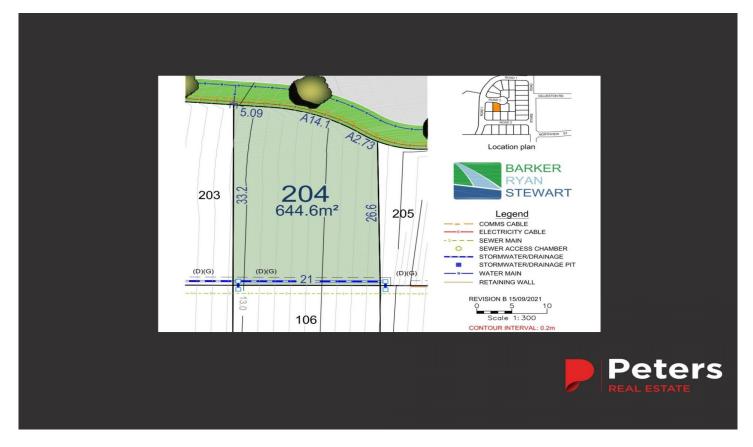

## Lot 204 Mountain Views Estate Gilleston Heights NSW

Lot 204 in this premium neighbourhood known as Mountain View is an elevated block along a cul-de-sac perfect for the owner occupier or investor!

Arriving at Mountain Views, you will appreciate the vision and design of this new estate. Surrounded by existing amenities, and with schools and shops within close proximity, you'll feel right at home and a part of your local community from the moment you move in.

Disclaimer: The information herein is collected from sources we trust to be dependable. However, we cannot guarantee its accuracy, so it is advisable for interested

**Price** : \$400,000 **Land Size** : 644.6 sqm