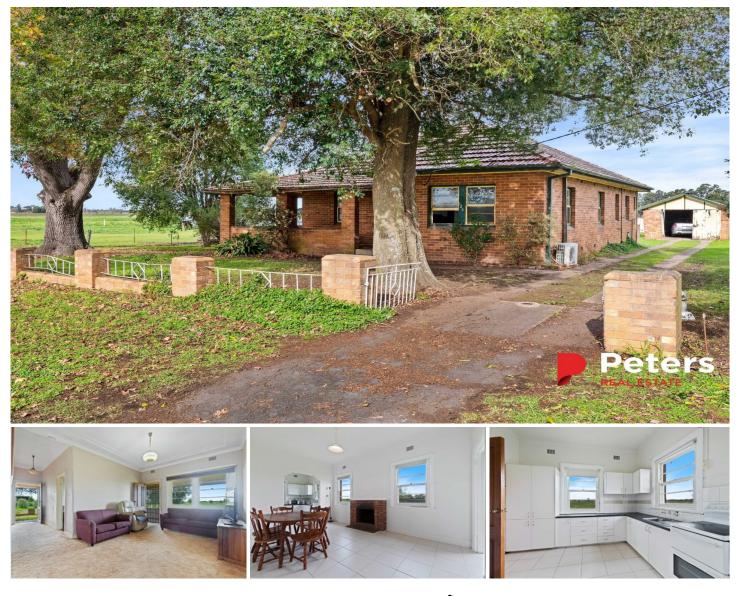

## **128 Carrington Street Horseshoe Bend NSW**

Driving along the flat, tree-lined road to this Central Maitland oasis creates an instant feeling of joy for the change of scenery that awaits with surroundings captivating to the eye and a sense of seclusion so close to town.

Beyond a charming facade the character-filled interiors offer superb scope for updating with generous proportions and a superior floor plan providing the basis for you to make your mark on this charming home spacious and light-filled, built to hold the lifetime of memories that you and your loved ones are bound to create.

Prepare to be swept away by the elegance and charm from the moment you enter, with soaring high ceilings