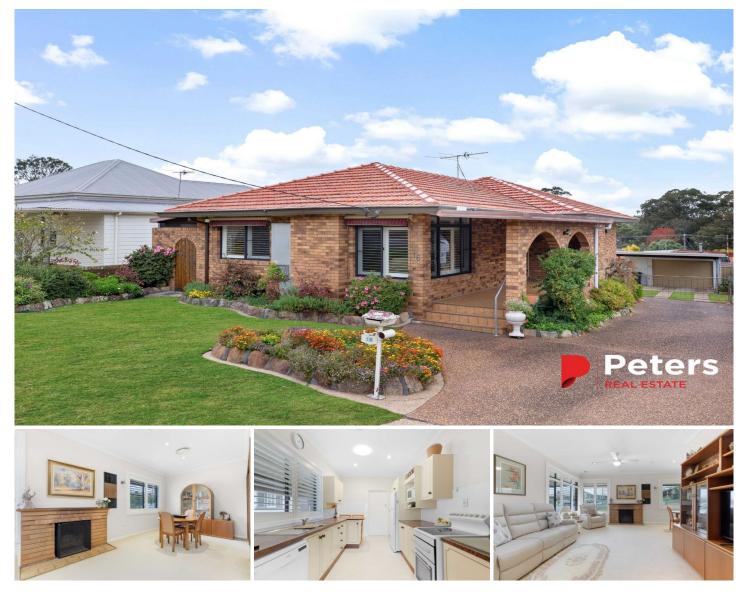

## **16 Sinclair Street East Maitland NSW**

Underpinned by an impressive allotment of 607sgm with side access, this family home offers contemporary charm in a convenient location. Shopping centres, restaurants, cafes, and bars are among many of the local amenities that blend to create an irresistible suburb, appealing to all demographics who want to enjoy the day-to-day pleasures of life in this desirable area.

Well-presented and impeccably maintained throughout, the home provides an opportunity to add your own flair. Featuring a neutral colour palette and a free-flowing floorplan, offering the perfect canvas for you to make your mark and create a home to call your own.

The three bedrooms are located at the rear of the home, featuring built-in robes and convenient access to the updated main bathroom, all perfectly positioned within the