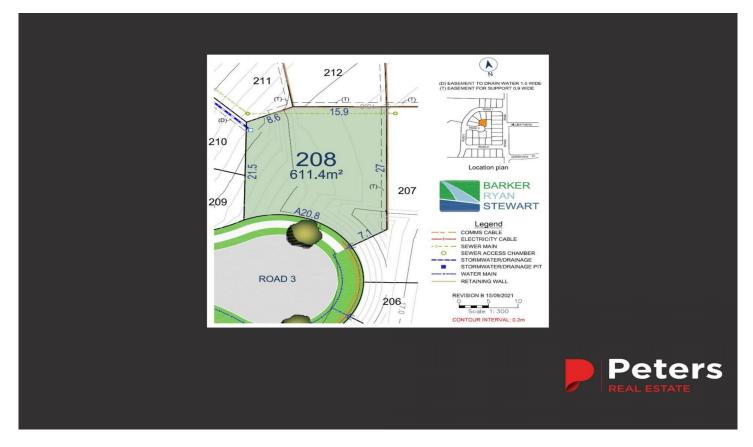

## Lot 208 Mountain Views Estate Gilleston Heights NSW

Lot 208 in this premium neighbourhood known as Mountain View is an elevated block at the end of the cul-de-sac perfect for the owner occupier or investor!

Disclaimer: The information herein is collected from

For full version visit the website

Type : Land Price : \$400,000 Land Size : 611.4 sqm

View: https://www.petersrealestate.com.au/sale/ns w/-/gilleston-heights/residential/land/805210