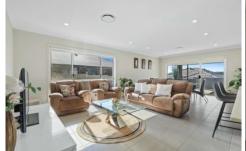

Bright and welcoming, the large combined living and dining area provides direct access to the outdoor entertaining area, perfect for family gatherings and relaxed living. The modern kitchen, designed for practicality, features 20mm stone benchtops and quality appliances, making meal preparation a joy.