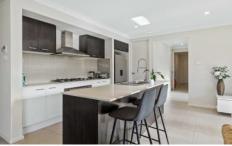

Bright and welcoming, the large combined living and dining area provides direct access to the outdoor entertaining area, perfect for family gatherings and relaxed living. The modern kitchen, designed for practicality, features 20mm stone benchtops and quality appliances, making meal preparation a joy.