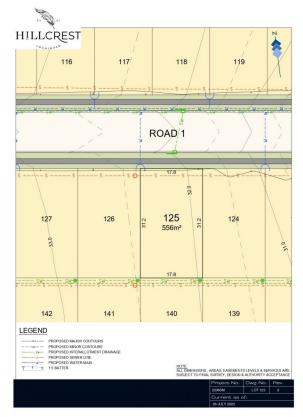

## Lot 125 Hillcrest Lochinvar NSW

Hillcrest is an exciting new residential land estate set to redefine community living within the region, with a focus on Country living coupled with urban convenience.

Nestled into natural surrounds, set against a dramatic mountain backdrop, the peaceful elevated site offers relatively flat land for easy building with allotments ranging from 450sqm to 800sqm, catering for all families and lifestyles. From downsizers looking for an easier carefree lifestyle to families wanting to build their forever home with room to grow, Hillcrest ensures the dream home is attainable for everyone.

Situated on the desirable northern side of the New England Highway, Hillcrest's highly sought-after location provides a

**Type** : Land **Price** : \$ 365,000 **Land Size** : 556 sqm

View : https://www.petersrealestate.com.au/sale/ns