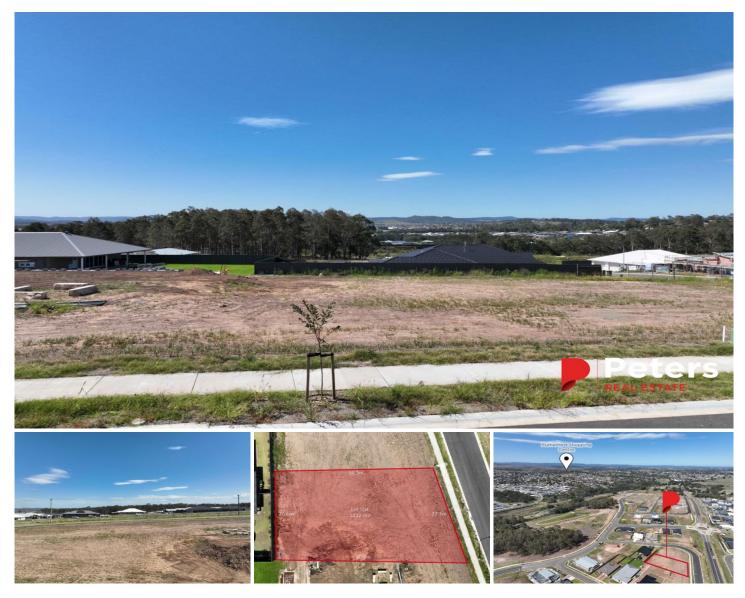

## Lot 504 Loane Circuit Farley NSW

Presenting Lot 504 a 1132sqm block in The Ridge estate offering one of the largest residential blocks in the local market!

With a generous 27.34 metre frontage build your dream home and have plenty of room for side access to the back yard where the space is on offer to do as you please!

The Ridge in Farley takes in an elevated position with views back across Rutherford, Aberglasslyn and Anambah.

Located just 7.5 kilometres from Maitland's Central Business District hub and 3.5 kilometres from Rutherford Shopping Centre, this block is in poll position.

**Type** : Land **Price** : \$445,000 **Land Size** : 1132 sqm

**View**: https://www.petersrealestate.com.au/sale/ns

w/hunter-valley-lower/farley/residential/land/

8070983

Lachlan Doyle 02 4933 7855

For full version visit the website