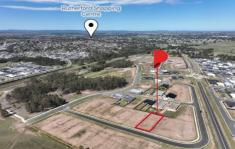

The Ridge in Farley takes in an elevated position with views back across Rutherford, Aberglasslyn and Anambah.

Located just 7.5 kilometres from Maitland's Central Business District hub and 3.5 kilometres from Rutherford Shopping Centre, this block is in poll position.

It has easy access to everything from cinemas, national retail outlets and fine dining establishments to cultural

**Price** : \$445,000 **Land Size** : 1089 sqm

View : https://www.petersrealestate.com.au/sale/ns