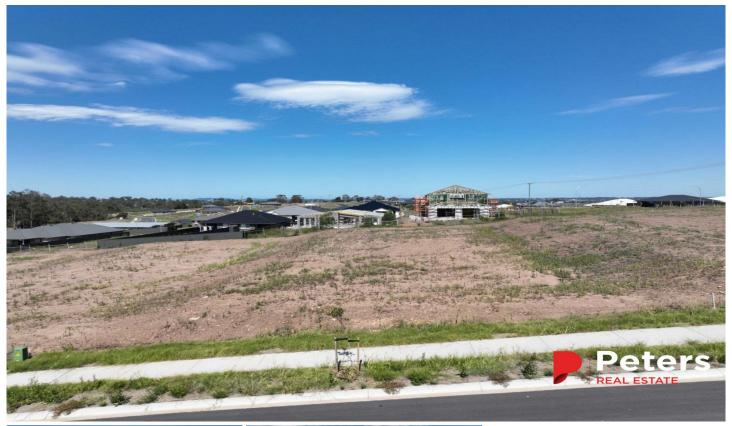

## Lot 509 Loane Circuit Farley NSW

Presenting Lot 509 a 1089sqm block in The Ridge estate offering one of the largest residential blocks in the local market!

With a generous 22 metre frontage build your dream home and have plenty of room for side access to the back yard where the space is on offer to do as you please!

The Ridge in Farley takes in an elevated position with views back across Rutherford, Aberglasslyn and Anambah.

Located just 7.5 kilometres from Maitland's Central Business District hub and 3.5 kilometres from Rutherford Shopping Centre, this block is in poll position.

It has easy access to everything from cinemas, national retail outlets and fine dining establishments to cultural

**Price** : \$445,000 **Land Size** : 1089 sqm

View : https://www.petersrealestate.com.au/sale/ns