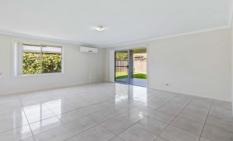

The open-plan living and dining area is perfect for everyday activities, with a modern kitchen that includes quality appliances such as a 900mm gas cooktop, oven, and dishwasher. Adjacent to the living area is a media room, perfect for movie nights or family entertainment.