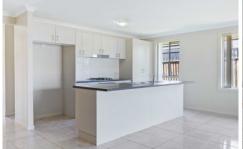

The open-plan living and dining area is perfect for everyday activities, with a modern kitchen that includes quality appliances such as a 900mm gas cooktop, oven, and dishwasher. Adjacent to the living area is a media room, perfect for movie nights or family entertainment.