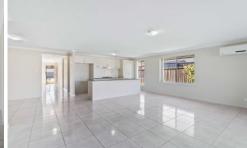

The open-plan living and dining area is perfect for everyday activities, with a modern kitchen that includes quality appliances such as a 900mm gas cooktop, oven, and dishwasher. Adjacent to the living area is a media room, perfect for movie nights or family entertainment.