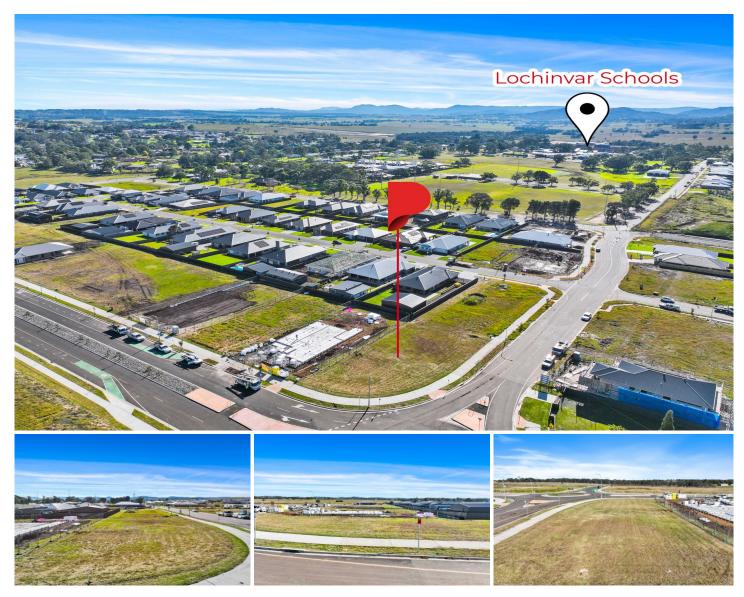

## 96 Springfield Drive Lochinvar NSW

Offering a premiere location in the Lochinvar Downs Estate, 96 Springfield Drive provides a tranquil urban experience setting the scene for your brand new home.

A near level 930sqm corner block this property presents an opportunity to secure one of the largest blocks available in the Lochinvar market.

With dual access and the generous size, not only can you build your dream home, but you have plenty of room for a shed and a pool as well!

Known for its rural outlook with city conveniences close by, Lochinvar provides a lifestyle like no other with its endless scope of local attractions to cater to your new rural lifestyle. Type : Land Price : \$460,000 Land Size : 930 sqm