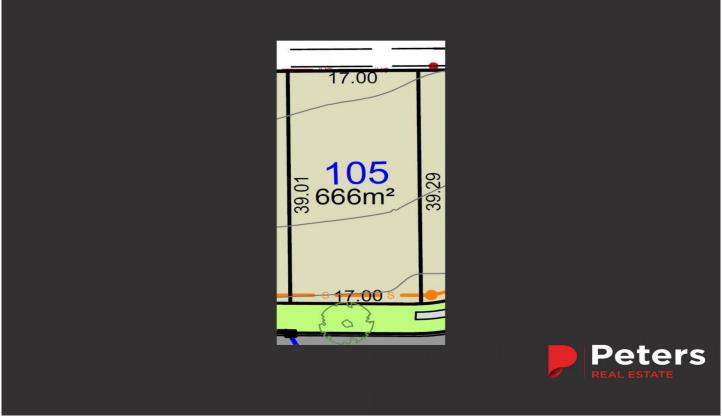

## 7 Lot 105) Wirrina Close Buchanan NSW

Offered to the market this 666sqm block represents an opportunity for the family to build their dream home with room for a pool and shed or for the savvy investor to build an investment.

Type : Land Price : \$430,000 Land Size : 666 sqm

View: https://www.petersrealestate.com.au/sale/ns

w/hunter-valley-lower/buchanan/residential/l

and/8083341

Lachlan Doyle 02 4933 7855

For full version visit the website