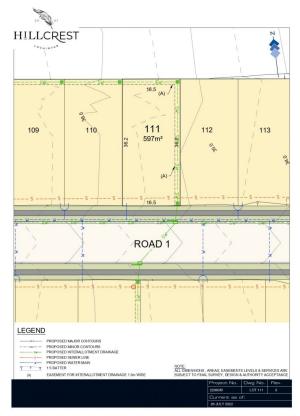

## Lot 111 Hillcrest Lochinvar NSW

Hillcrest is an exciting new residential land estate set to redefine community living within the region, with a focus on Country living coupled with urban convenience.

Situated on the desirable northern side of the New England Highway, Hillcrests highly sought-after location provides a

Type : Land **Price** : \$385,000 Land Size: 597 sqm View

: https://www.petersrealestate.com.au/sale/ns