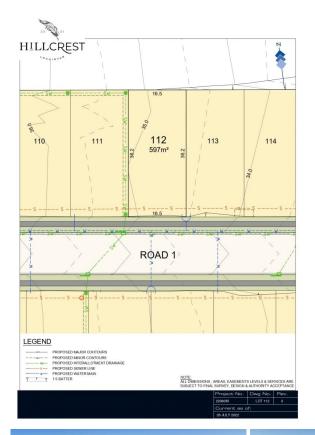

## Lot 112 Hillcrest Lochinvar NSW

Hillcrest is an exciting new residential land estate set to redefine community living within the region, with a focus on Country living coupled with urban convenience.

## For full version visit the website

| Туре      | : Land       |
|-----------|--------------|
| Price     | : \$385,000  |
| Land Size | : 597 sqm    |
| View      | : https://ww |

: 597 sqm : https://www.petersrealestate.com.au/sale/ns w/hunter-valley-lower/lochinvar/residential/la nd/8092912