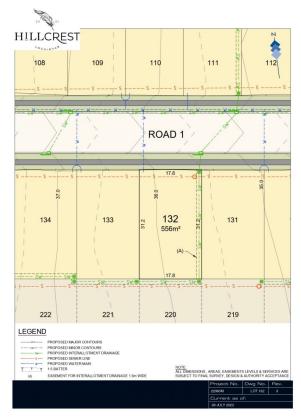

## Lot 132 Hillcrest Lochinvar NSW

Hillcrest is an exciting new residential land estate set to redefine community living within the region, with a focus on Country living coupled with urban convenience.

Situated on the desirable northern side of the New England Highway, Hillcrests highly sought-after location provides a Type : Land Price : \$ 365,000 Land Size : 556 sqm

**View**: https://www.petersrealestate.com.au/sale/ns