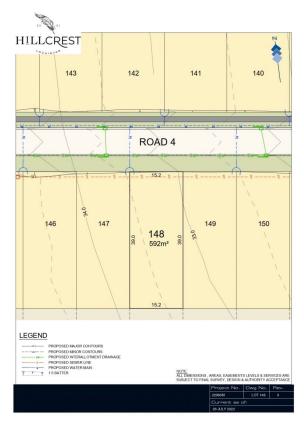

## Lot 148 Hillcrest Lochinvar NSW

Hillcrest is an exciting new residential land estate set to redefine community living within the region, with a focus on Country living coupled with urban convenience.

Situated on the desirable northern side of the New England Highway, Hillcrests highly sought-after location provides a Type : Land Price : \$ 378,000 Land Size : 592 sqm

**View**: https://www.petersrealestate.com.au/sale/ns