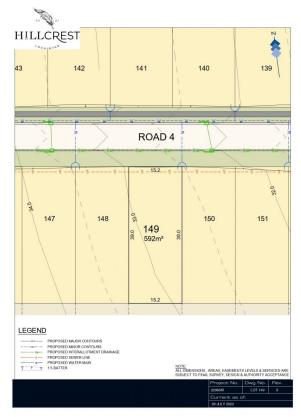

## Lot 149 Hillcrest Lochinvar NSW

Hillcrest is an exciting new residential land estate set to redefine community living within the region, with a focus on Country living coupled with urban convenience.

Situated on the desirable northern side of the New England Highway, Hillcrests highly sought-after location provides a

Type : Land Price : \$ 378,000 Land Size : 592 sqm

**View**: https://www.petersrealestate.com.au/sale/ns

w/hunter-valley-lower/lochinvar/residential/la

nd/8093036

Lachlan Doyle 02 4933 7855

For full version visit the website