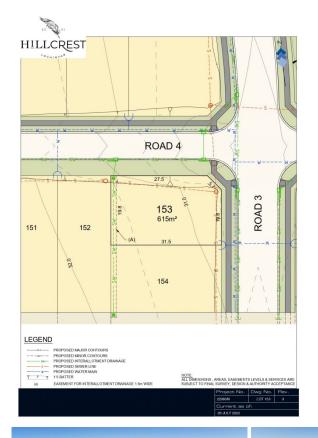

## Lot 153 Hillcrest Lochinvar NSW

Hillcrest is an exciting new residential land estate set to redefine community living within the region, with a focus on Country living coupled with urban convenience.

## For full version visit the website

| Туре      | : Land    |
|-----------|-----------|
| Price     | :\$415,0  |
| Land Size | : 615 sqn |

- 00
- n
  - : https://www.petersrealestate.com.au/sale/ns w/hunter-valley-lower/lochinvar/residential/la nd/8093047