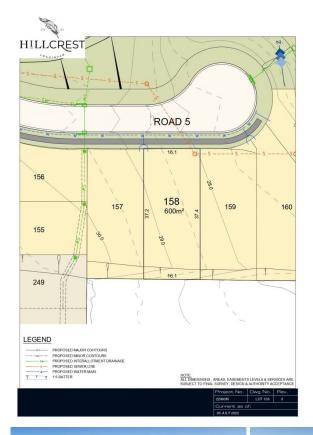

## Lot 158 Hillcrest Lochinvar NSW

Hillcrest is an exciting new residential land estate set to redefine community living within the region, with a focus on Country living coupled with urban convenience.

Nestled into natural surrounds, set against a dramatic mountain backdrop, the peaceful elevated site offers relatively flat land for easy building with allotments ranging from 450sqm to 800sqm, catering for all families and lifestyles. From downsizers looking for an easier carefree lifestyle to families wanting to build their forever home with room to grow, Hillcrest ensures the dream home is attainable for everyone.

Situated on the desirable northern side of the New England Highway, Hillcrests highly sought-after location provides a