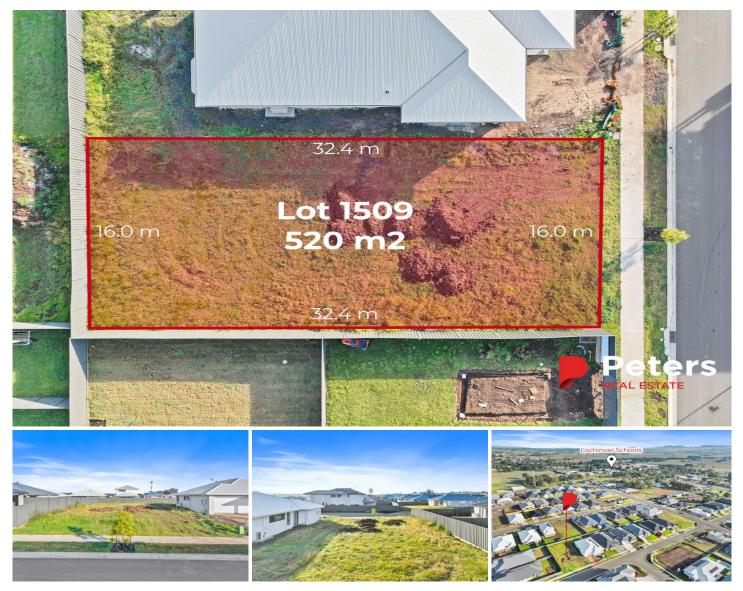

## 28 Dairyman Drive Lochinvar NSW

Set within Hereford Hill, a thriving new neighbourhood offering close proximity to the Hunters key amenities where country living and urban connection combine to provide location convenience, an opportunity has presented to build you dream home with this registered and ready to build block.

| Туре       | : Land      |
|------------|-------------|
| Price      | : \$385,000 |
| I and Siza | • 520 sam   |

- 520 sam

  - : https://www.petersrealestate.com.au/sale/ns w/hunter-valley-lower/lochinvar/residential/la nd/8095757