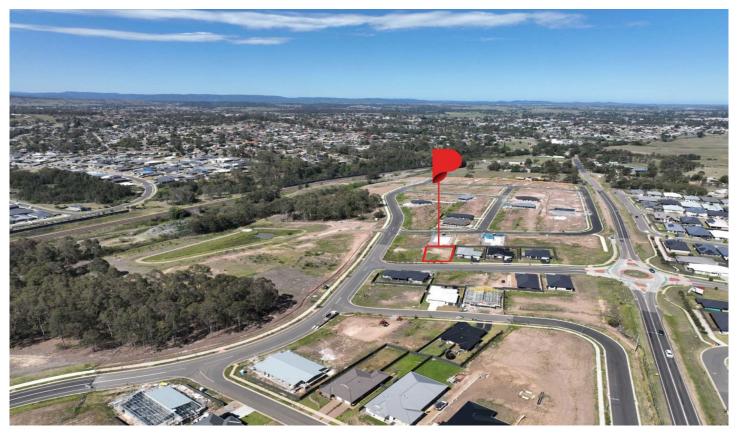

## **10 McGillivray Street Farley NSW**

Unlock the potential of this generous block, offering an exceptional opportunity for first-time homebuyers, growing families, or astute investors. Nestled within the highly sought-after Ridge in Farley, this spacious 693sqm parcel of land is primed and ready for your vision to come to life.

The vacant block has approximate dimensions of 22m wide (frontage) and depth of 31.5m. This level block is cleared and provides amazing opportunity to build your dream home on.

Perched in an elevated position, this enviable location offers breathtaking views that span across Rutherford, Aberglasslyn, and Anambah. Embrace the beauty of your surroundings and soak in the picturesque panorama that awaits you.