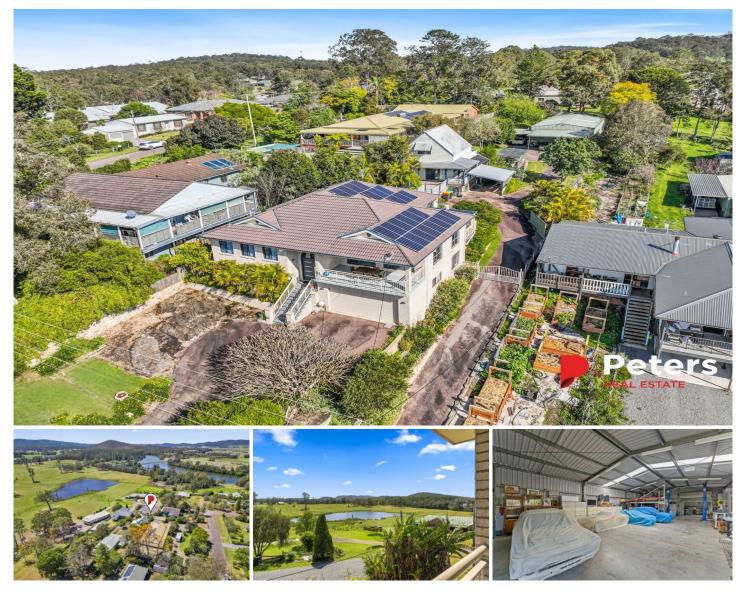

## 12 Still Street Seaham NSW

## INSPECTION BY APPOINTMENT ONLY

Experience the allure of sophisticated rural living with this impeccably maintained family home, perfectly positioned in a serene cul-de-sac yet just moments from the essentials of town life. This elevated gem seamlessly combines luxurious comfort with stunning views of the surrounding farmland and the Williams River.

Upon entering through the grand, welcoming foyer, you are greeted by an expansive floor plan that exemplifies both elegance and functionality. The homes elevated design captures panoramic vistas, with high ceilings and a thoughtfully arranged layout that enhances its spacious feel.