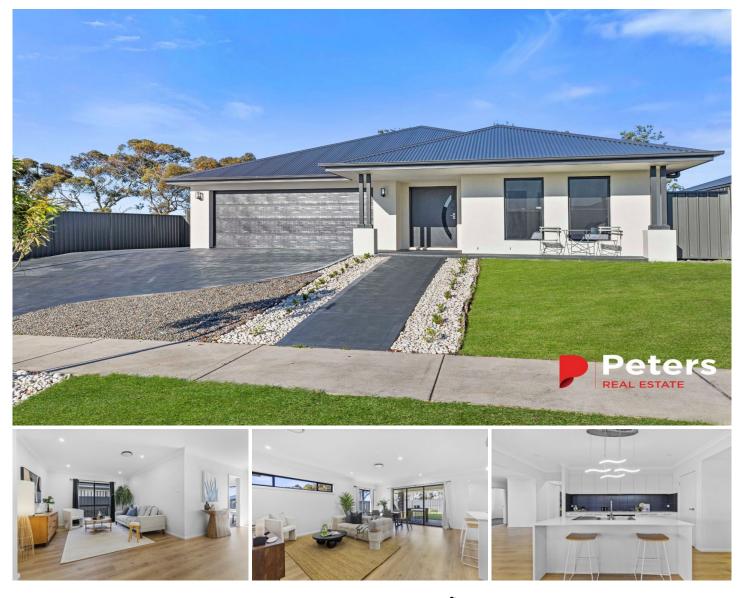

## 37 Tillage Drive Lochinvar NSW

Save the hassle of building and move into a near new McDonald Jones home!

Showcasing grand proportions and an easy living/entertaining layout; this family oasis sits on a 550sqm block neighbouring the high end Lochinvar Display Village.

Alive with natural light, the open plan living, dining and kitchen enables you to enjoy direct access to the outdoor entertaining area being both family friendly and forever stylish.

Designed to entertain with ease, the kitchen features ample storage highlighting Caesar stone benchtops, a gas stovetop, tile splash back, pantry and upgraded stainless