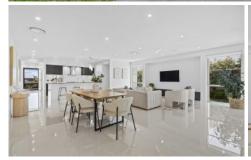

## 9 Parnell Road North Rothbury NSW

Displaying unmistakable style and attention to detail, this exemplary residence's spectacular dimensions are defined by a peerless level of luxury and refinement.

From the moment you step inside this Ex-Display home by the renown McDonald Jones Homes, the light-filled entrance foyer leads through to a palatial open plan living and dining area where the state of the art kitchen appointed with butlers pantry and 20mm stone and island benchtops take pride of place as the masterpiece of the home.

Glass sliding doors open the living completely to the private alfresco where quality finishings and fixtures combine to create a striking entertaining zone complete with the ease of indoor - outdoor connectivity where luscious landscapes