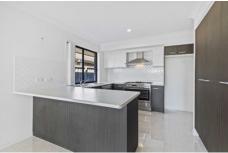

Fresh, bright and displaying a smart contemporary style, the home captures light filled interiors, generous proportions and a great lifestyle location.

Spoiled with space and proportions, there are three generously sized bedrooms, with the main bedroom providing a private sanctuary featuring a built-in robe and ensuite, while the remaining bedrooms feature built-ins and ceiling fans, offering comfort and convenience.